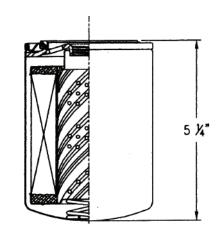

#### **PRODUCT SPECS:**

Model 300-02, Particulate

Does NOT Detect Phase Separation

Media: Cellulose

Micron Rating: 2 NOM

Dims: 3 11/16" DIA. X 5 1/4" LEN.

Thread Size: 1"-12 Carton Qty: 12 Each Carton Weight: 14.0#

## PRODUCT DRAWING