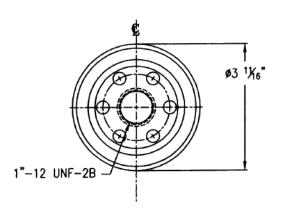

#### **PRODUCT SPECS:**

Model 300-02, Particulate

Does NOT Detect Phase Separation

Media: Cellulose

Micron Rating: 2 NOM

Dims: 3 11/16" DIA. X 5 1/4" LEN.

Thread Size: 1"-12 Carton Qty: 12 Each Carton Weight: 14.0#

## PRODUCT DRAWING